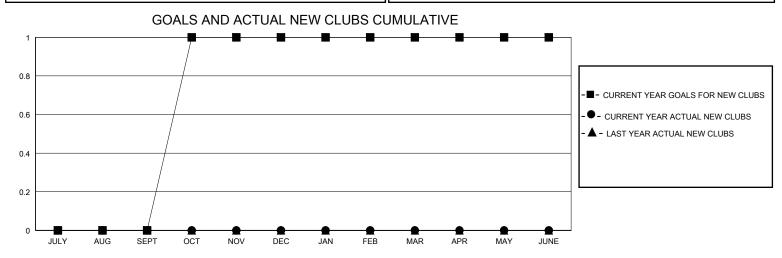

## District 105SW

GMT: LOCATION ENGLAND GMT CA

| •             |               |             |               |                       |                         |                         | •                                                  |  |
|---------------|---------------|-------------|---------------|-----------------------|-------------------------|-------------------------|----------------------------------------------------|--|
| Clubs         |               |             |               | Members               |                         |                         |                                                    |  |
|               | RESULTS FOR   | R 2023-2024 |               | RESULTS FOR 2023-2024 |                         |                         |                                                    |  |
| QUARTER       | NEW CLUB GOAL | NEW CLUBS   | DROPPED CLUBS | QUARTER MEM           | IBER GROWTH NET<br>GOAL | MEMBER GROWTH<br>ACTUAL | DROPPED<br>MEMBERS ACTUAL<br>(including transfers) |  |
| JULY/AUG/SEPT | 0             | 0           | 2             | JULY/AUG/SEPT         | 10                      | 25                      | 33                                                 |  |
| OCT/NOV/DEC   | 1             | 0           | 0             | OCT/NOV/DEC           | 20                      | 20                      | 33                                                 |  |
| JAN/FEB/MAR   | 0             | 0           | 0             | JAN/FEB/MAR           | 30                      | 3                       | 13                                                 |  |
| APR/MAY/JUNE  | 0             | 0           | 0             | APR/MAY/JUNE          | 15                      | 0                       | 0                                                  |  |