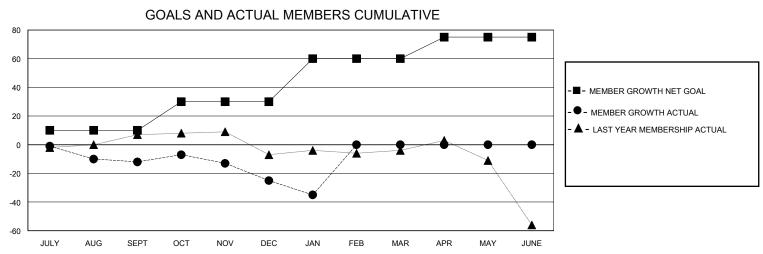

## District 105SW

GMT: LOCATION ENGLAND GMT CA

| •             |               |             |               |                       |                         |                         | •                                                  |  |
|---------------|---------------|-------------|---------------|-----------------------|-------------------------|-------------------------|----------------------------------------------------|--|
| Clubs         |               |             |               | Members               |                         |                         |                                                    |  |
|               | RESULTS FOR   | R 2023-2024 |               | RESULTS FOR 2023-2024 |                         |                         |                                                    |  |
| QUARTER       | NEW CLUB GOAL | NEW CLUBS   | DROPPED CLUBS | QUARTER MEM           | IBER GROWTH NET<br>GOAL | MEMBER GROWTH<br>ACTUAL | DROPPED<br>MEMBERS ACTUAL<br>(including transfers) |  |
| JULY/AUG/SEPT | 0             | 0           | 2             | JULY/AUG/SEPT         | 10                      | 25                      | 33                                                 |  |
| OCT/NOV/DEC   | 1             | 0           | 0             | OCT/NOV/DEC           | 20                      | 20                      | 33                                                 |  |
| JAN/FEB/MAR   | 0             | 0           | 0             | JAN/FEB/MAR           | 30                      | 3                       | 13                                                 |  |
| APR/MAY/JUNE  | 0             | 0           | 0             | APR/MAY/JUNE          | 15                      | 0                       | 0                                                  |  |